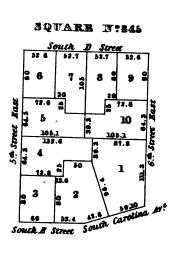

8            | 1001<br>1001<br>1001 | 10 g    | ne    |             |  |  |  |  |
|               | 9 7<br>g 101   |                      | 105.    | East  |             |  |  |  |  |
| 5th Sime Base | <b>4</b> 6     |                      |         |       |             |  |  |  |  |
| 1:            | 9 2 105        | .1                   | 105     | Sa    |             |  |  |  |  |
| ç             | . 5            |                      |         | 14 2  | 6.th Street |  |  |  |  |
|               | <b>2</b> 4     | # 3<br>9 3           | H 29 91 | 1 2   |             |  |  |  |  |
|               | 52.6           | 52.64                | 52.6    | 32.64 |             |  |  |  |  |
| Public Square |                |                      |         |       |             |  |  |  |  |







SQUARE Nº858

Bit Street

|   |   |   |   |   |   |   |   |   | · . |
|---|---|---|---|---|---|---|---|---|-----|
|   |   |   |   |   |   |   |   |   |     |
|   |   |   |   |   |   |   |   |   |     |
|   |   |   |   | · |   |   |   |   |     |
|   |   |   |   |   | ` |   |   |   | •   |
|   |   |   |   |   |   |   |   |   |     |
| ` |   | • |   |   |   |   |   |   |     |
|   |   |   |   |   |   |   |   |   |     |
|   |   |   |   |   |   |   |   |   |     |
|   | • |   |   |   |   |   |   |   |     |
|   |   |   | • |   |   |   |   |   |     |
|   | , |   |   |   |   |   |   |   |     |
|   |   |   |   |   |   |   |   |   | -   |
|   |   |   |   |   |   |   |   | • |     |
|   |   |   |   |   |   |   |   |   |     |
|   | - |   |   |   |   | • |   |   |     |
|   | , |   |   |   |